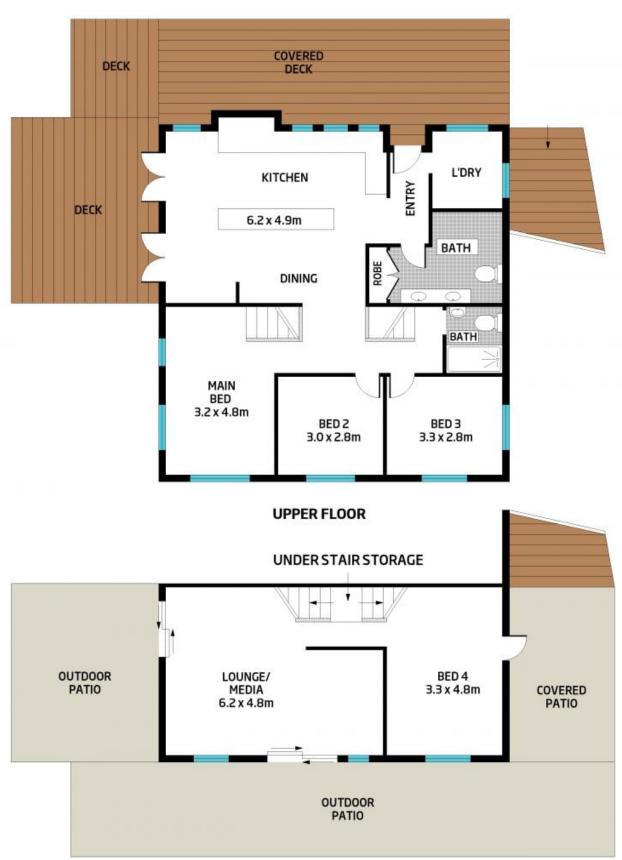

## Tranquil 40 Acreage Retreat? Entertainers & Tradies dream? Rural & Moreton Bay

This unique split-level home epitomizes the tropical Queensland lifestyle, seamlessly integrating indoor and outdoor spaces across winter and summers areas. Invigorated with rural charm, designed with recycled century old timbers finishes and antique machinery features creates a rustic warmth with peacefulness and nature.

## Main Residence

- \* Light-filled, family friendly living
- $^{\star}$  Downstairs offers large bedroom, lounge|media with private entry and patio ? potential  $\mbox{d}$