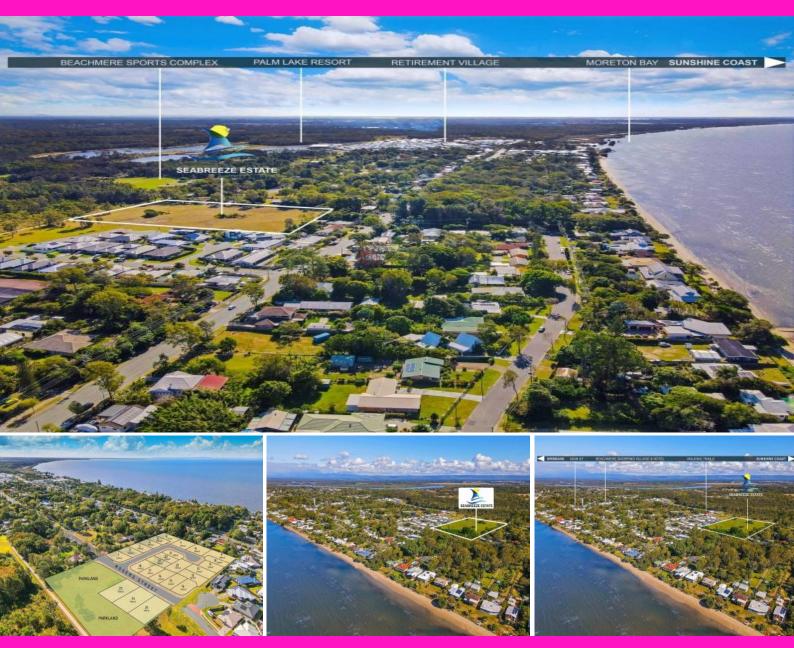

## Seabreeze Land Estate 415m2 - 700m2 BLOCKS

An extraordinary opportunity to purchase one of the last vacant blocks of land estate in Beachmere, providing you an excellent aspect and outlook in a small boutique estate. Situated just a short 3 minute drive from your local shopping centre and a few extra minutes to boating and fishing at the Cabaltoure River, you will have everything you need right at your "fingertips" yet enjoying the serenity and lifestyle of coastal village living.

Amenities
220m to the beach
80m to sports complex
backing walking trails
2 mins to main street
2 mins to lawn bowls

Selling Brisbane Jason Mrak

Jason Mrak

0413 577 211