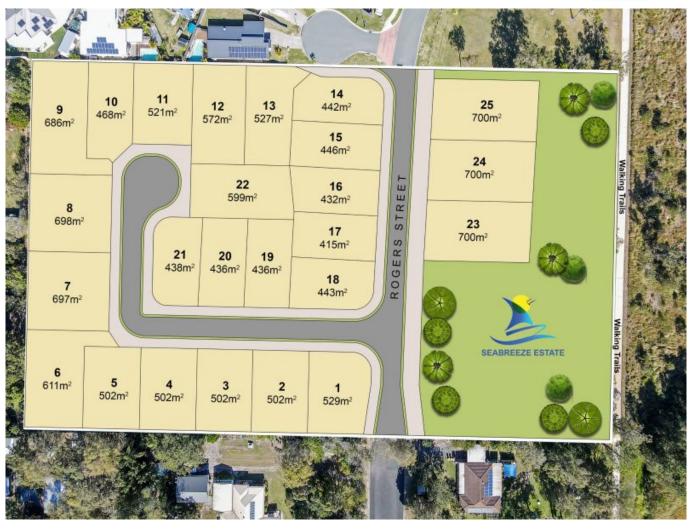

## Seabreeze Land Estate 415m2 - 700m2 BLOCKS

An extraordinary opportunity to purchase one of the last vacant blocks of land estate in Beachmere, providing you an excellent aspect and outlook in a small boutique estate. Situated just a short 3 minute drive from your local shopping centre and a few extra minutes to boating and fishing at the Cabaltoure River, you will have everything you need right at your "fingertips" yet enjoying the serenity and lifestyle of coastal village living.

Amenities
220m to the beach
80m to sports complex
backing walking trails
2 mins to main street
2 mins to lawn bowls

Selling Brisbane Jason Mrak

Jason Mrak

0413 577 211