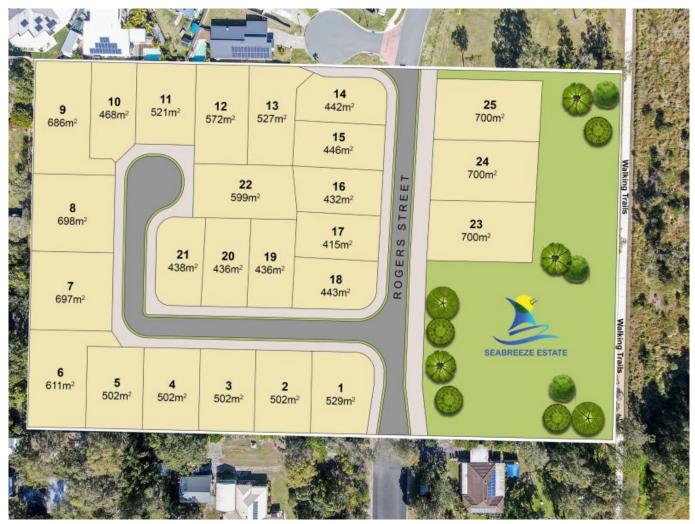

## Seabreeze Land Estate 415m2 - 700m2 BLOCKS

An extraordinary opportunity to purchase one of the last vacant blocks of land estate in Beachmere, providing you an excellent aspect and outlook in a small boutique estate. Situated just a short 3 minute drive from your local shopping centre and a few extra minutes to boating and fishing at the Cabaltoure River, you will have everything you need right at your "fingertips" yet enjoying the serenity and lifestyle of coastal village living.

Amenities
220m to the beach
80m to sports complex
backing walking trails
2 mins to main street
2 mins to lawn bowls

Selling Susbane Jason Mrak

Jason Mrak

0413 577 211