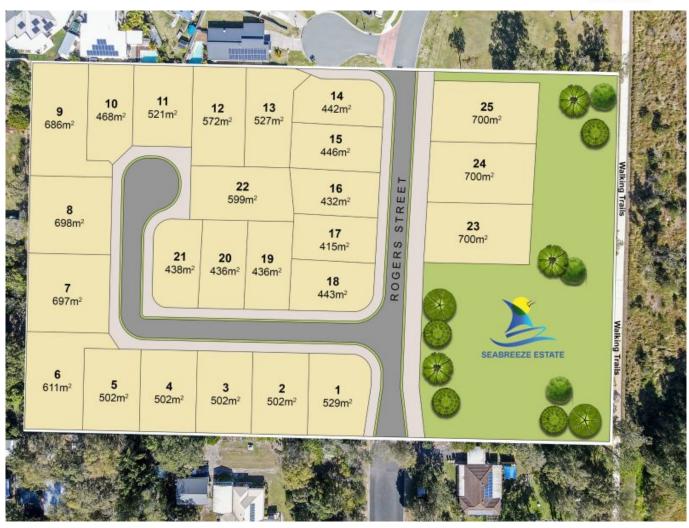

## Seabreeze Land Estate 415m2 - 700m2 BLOCKS

An extraordinary opportunity to purchase one of the last vacant blocks of land estate in Beachmere, providing you an excellent aspect and outlook in a small boutique estate. Situated just a short 3 minute drive from your local shopping centre and a few extra minutes to boating and fishing at the Cabaltoure River, you will have everything you need right at your "fingertips" yet enjoying the serenity and lifestyle of coastal village living.

Amenities
220m to the beach
80m to sports complex
backing walking trails
2 mins to main street
2 mins to lawn bowls

Selling Brusbane Jason Mrak

Jason Mrak

0413 577 211