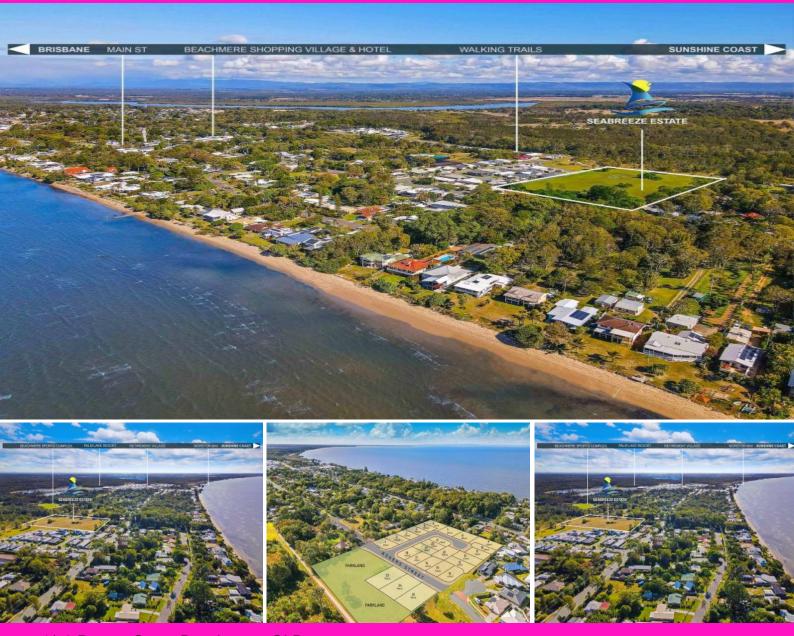

## Seabreeze Land Estate 415m2 - 700m2 BLOCKS

An extraordinary opportunity to purchase one of the last vacant blocks of land estate in Beachmere, providing you an excellent aspect and outlook in a small boutique estate. Situated just a short 3 minute drive from your local shopping centre and a few extra minutes to boating and fishing at the Cabaltoure River, you will have everything you need right at your "fingertips" yet enjoying the serenity and lifestyle of coastal village living.

Amenities
220m to the beach
80m to sports complex
backing walking trails
2 mins to main street
2 mins to lawn bowls

Selling Brusbane Jason Mrak

Jason Mrak

0413 577 211