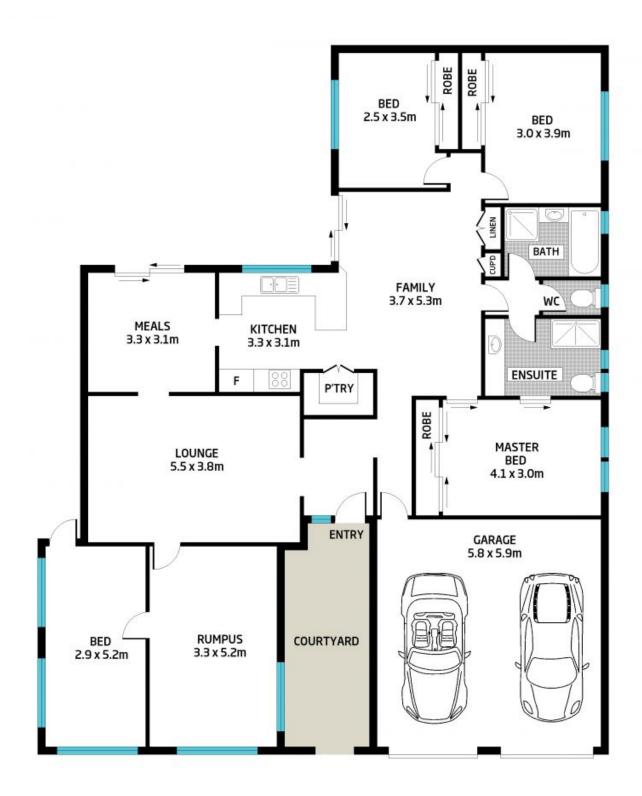

## **GROUND FLOOR**

3 Sussex Drive, Albany Crook

Scale in metres. Indicative only.

Albany Catalog her in spythered from Catalog and the catalo