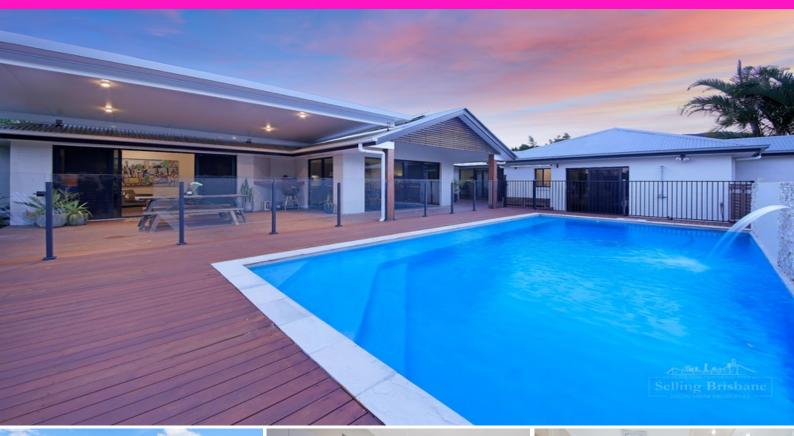

## Stunning Resort-Inspired Family Entertainer On 1 Acre

- \* Acreage resort living
- \* 6 bedrooms
- \* 3 bathrooms
- \* Media plus rumpus or 6th Bedroom
- \* Multiple living areas
- \* 4 bay garage with mezzanine storage
- \* 19m x 6m powered shed ( Gym & Shed) with 2m awning
- \* Timber decks with northeast aspect overlooking pool and gardens

Featuring seamlessly connected, northeast-facing covered entertaining decks, established tropical gardens and a sparkling inground pool, a choice of living, media and rumpus areas and garaging for multiple vehicles, this is an adaptable home designed to suit families of