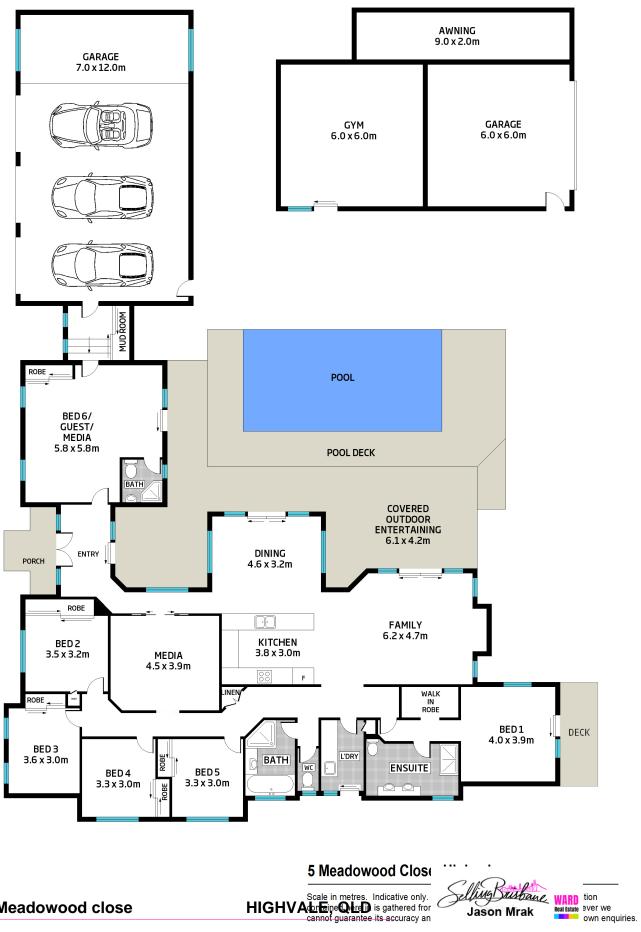

## Stunning Resort-Inspired Family Entertainer On 1 Acre

- \* Acreage resort living
- \* 6 bedrooms
- \* 3 bathrooms
- \* Media plus rumpus or 6th Bedroom
- \* Multiple living areas
- \* 4 bay garage with mezzanine storage
- \* 19m x 6m powered shed ( Gym & Shed) with 2m awning
- \* Timber decks with northeast aspect overlooking pool and gardens

Featuring seamlessly connected, northeast-facing covered entertaining decks, established tropical gardens and a sparkling inground pool, a choice of living, media and rumpus areas and garaging for multiple vehicles, this is an adaptable home designed to suit families of