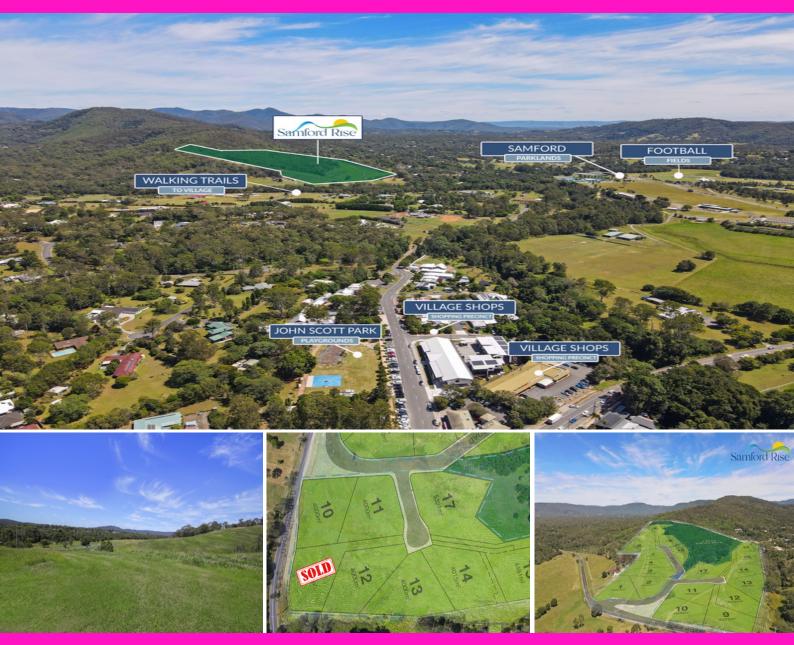

## SAMFORD VALLEY, QLD

## Elevated cul-de-sac lot with magic views and beautiful surrounding trees

Stunning cul-de-sac acreage block in Samford's newest acreage community, Samford Rise, from the developers of the award winning, Samford Skies. Experience premium acreage living with full town water access, spectacular views and just minutes from Samford Village for every convenience.

Samford is Brisbane's premier acreage community. This could be your last opportunity to purchase such spectacular land from this award-winning developer.

Key Features:

- Large 4000sqm block

To ensure Samford Rise will always maintain its integrity and to maintain value of all own