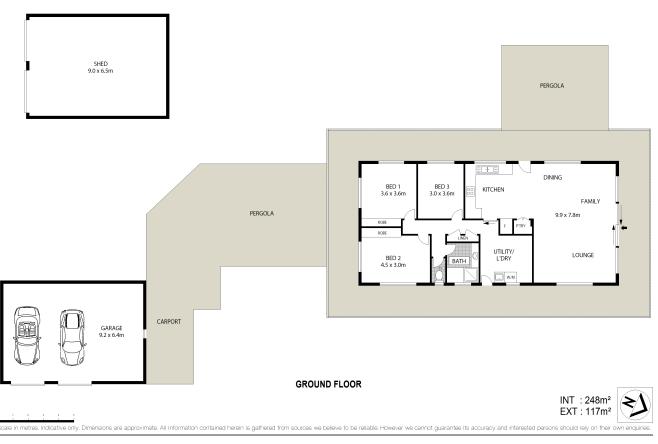

## Home

\* Same owners for over 40 years

 $^{\ast}$  9m x 6.5m Rear insulated & powered shed with dual high door clearance 2.6m & 3.5m suitib

elling Susbane. Jason Mrak

3

Jason Mrak 0413 577 211

70 Herron Road, Closeburn. Q 4520