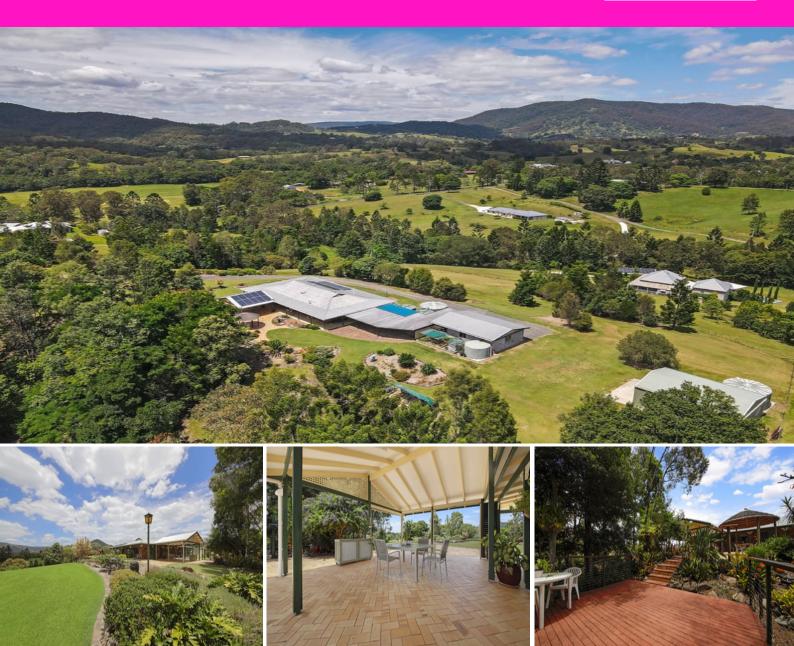

## 70 Herron Road CLOSEBURN, QLD

## Secluded Acreage Haven with picture perfect mountain backdrop

This 3 brm colonial homestead offers a secluded private haven sitting proudly on 5 acres of ex dairy land. Entertain, with a choice of pergola, patio, deck or covered rotunda to relax with a book or host a BBQ for friends, all set amongst lush green gardens and established trees with views to the surrounding mountain ranges.

The gardens are spectacular, level lawns where children can play married with landscape gardens. Pathways lead you on a trail of discovery under the shady tree canopy and vibrant colourful gardens with rock lined edges creating interest and wonder.

## Home

\* Same owners for over 40 years

 $^{\ast}$  9m x 6.5m Rear insulated & powered shed with dual high door clearance 2.6m & 3.5m suitib

elling Susbane. Jason Mrak

3

Jason Mrak 0413 577 211

70 Herron Road, Closeburn. Q 4520