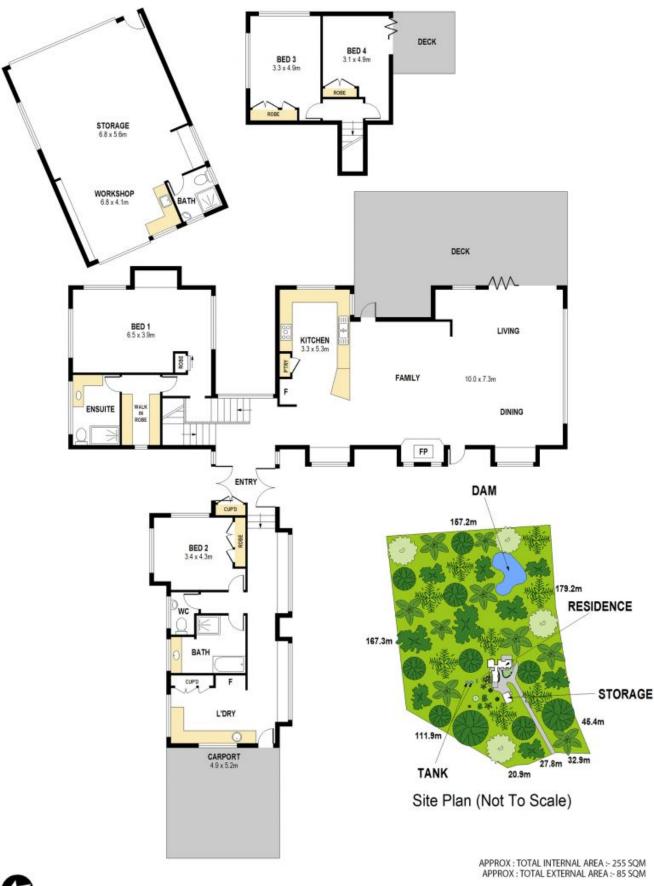

## Main Residence

- Light-filled, family friendly living
- Unique Architect designed & built home
- Generous size bedrooms
- Big beautiful deck nestled in the trees
- High ceilings
- A separated fully powered dwelling, that can be used either as a Granny flat or a fully