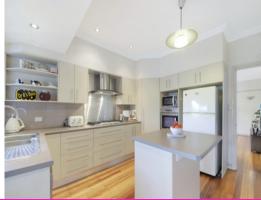

The modern open plan kitchen services the large lounge / dining room and flows onto the rear deck; with a north-easterly aspect for cooling summer breezes and private views of the backyard and surrounds.