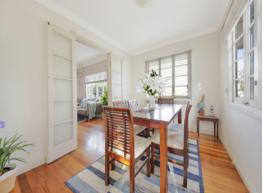

## Queensland lifestyle - Big Deck, Big Backyard & Big Shed

This beautiful post war Queenslander sits on a 607m2, modernised block, with the perfect blend of yesteryear and all the current conveniences. Ornate cornicing, French doors, timber floors, high ceilings and classic gables all display the elegance and timeless appeal of Queenslanders.