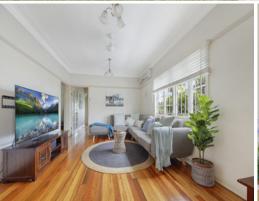

## Queensland lifestyle - Big Deck, Big Backyard & Big Shed

This beautiful post war Queenslander sits on a 607m2, modernised block, with the perfect blend of yesteryear and all the current conveniences. Ornate cornicing, French doors, timber floors, high ceilings and classic gables all display the elegance and timeless appeal of Queenslanders.

The modern open plan kitchen services the large lounge / dining room and flows onto the rear deck; with a north-easterly aspect for cooling summer breezes and private views of the backyard and surrounds.