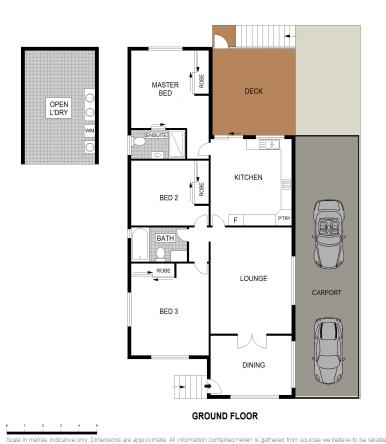

The modern open plan kitchen services the large lounge / dining room and flows onto the rear deck; with a north-easterly aspect for cooling summer breezes and private views of the backyard and surrounds.

## Home

- Main bedroom has ensuite
- 4-5 mins to several schools (Everton Park State School, Northside Christian College,  $\operatorname{\mathsf{Mt}}$