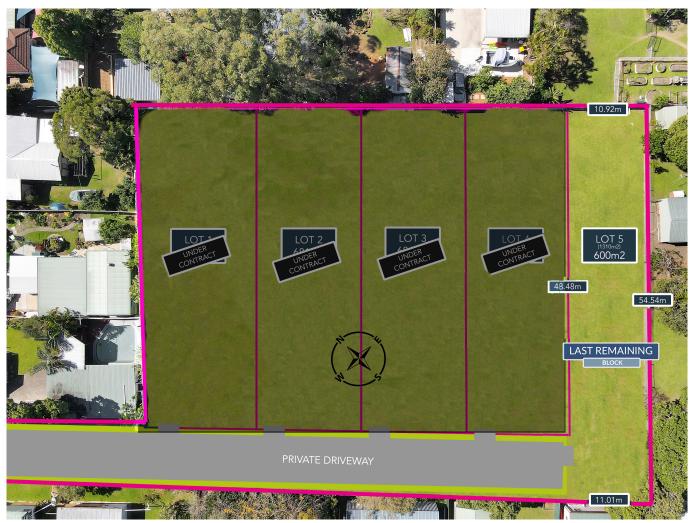

Snap Shot:

\* Lot 4 - 709m2

These large parcels of land are not only rare but will provide an opportunity for a select

Ming Susbane Jason Mrak

Jason Mrak 0413 577 211

Jason Mrak

**BRIGHTON, QLD** 