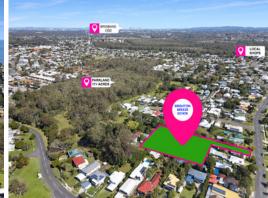

## Stunning Elevated N/E Views Blocks 680m2 +

Sophisticated elegant homes require the right block in the right location... This is "Brighton Breeze"  $\,$ 

These 700m2+ elevated blocks are unlike anything else available in the Brisbane market; perfectly positioned with a North East aspect, you will have few limitations in building your dream executive home. With potential for views out to Moreton Bay and the D'Aguliar Ranges, plus neighbouring 17 acres of protected bushland, these blocks tick the boxes for everyone looking to build their utopia.

Snap Shot:

\* Lot 4 - 709m2

These large parcels of land are not only rare but will provide an opportunity for a select

Jason Mrak

0413 577 211