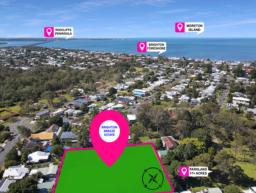

## Stunning Elevated N/E Views Blocks 680m2 +

Sophisticated elegant homes require the right block in the right location... This is "Brighton Breeze"  $\,$ 

These 700m2+ elevated blocks are unlike anything else available in the Brisbane market; perfectly positioned with a North East aspect, you will have few limitations in building your dream executive home. With potential for views out to Moreton Bay and the D'Aguliar Ranges, plus neighbouring 17 acres of protected bushland, these blocks tick the boxes for everyone looking to build their utopia.

Snap Shot:

\* Lot 4 - 709m2

These large parcels of land are not only rare but will provide an opportunity for a select

Jason Mrak

0413 577 211