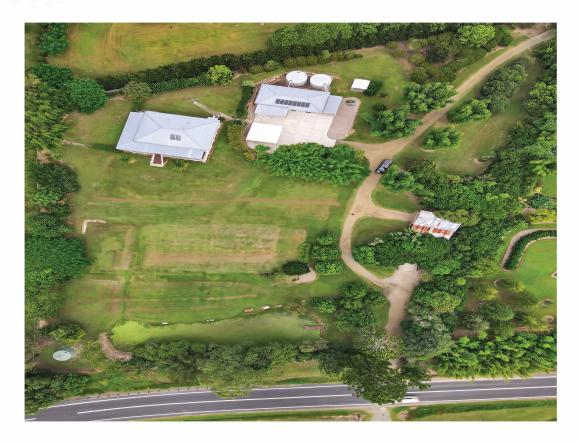

## PROPERTY SNAPSHOT

- \* 5 bedrooms in total
- \* 3 bathrooms
- \* 3+ car accommodation
- \* 2 sheds, fully fenced with 2 street access
- \* Wide verandah entertaining
- \* Separate studio/granny flat
- \* Modern interiors, 3m high ceilings
- \* Use of local timbers, period features
- \* Private surroundings, fully fenced
- \* Dam, 2 rainwater tanks and bore pump/tank
- \* Suit market gardens, horses, home industry
- \* 8 minutes to Samford Village

## **SITEPLAN**

8 Tea Tree Close, Samford Valley