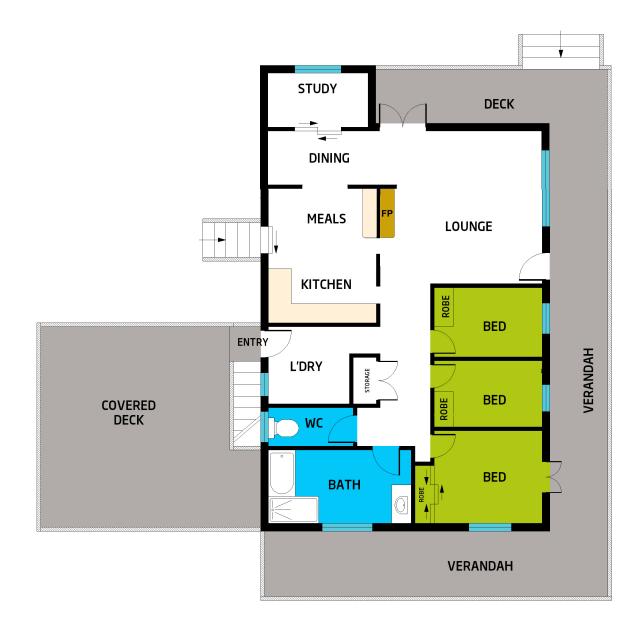

2060 Mount Samson Road YUGAR, QLD

## Samford Queenslander style horse property on 8.5 plus acres

This 3 bedroom an study home offers a lot on a budget with wrap around verandahs and big entertains deck with views of the mountain ranges, 4+ horse paddocks, day yards, 4m x 4m stables and more all in a picturesque country setting.

Located only mins to Samford village with horse trails and the beautiful South Pine River close by, this home is ideal for buyers wanting horse friendly Samford acreage.

## PROPERTY SNAPSHOT

- 3 bedrooms plus Study
- 1 bath
- 2 cars

Great coffee shops and the Samford Hotel, excellent restaurants and local lifestyle includ



## Jason Mrak

0413 577 211





## **FLOOR PLAN**