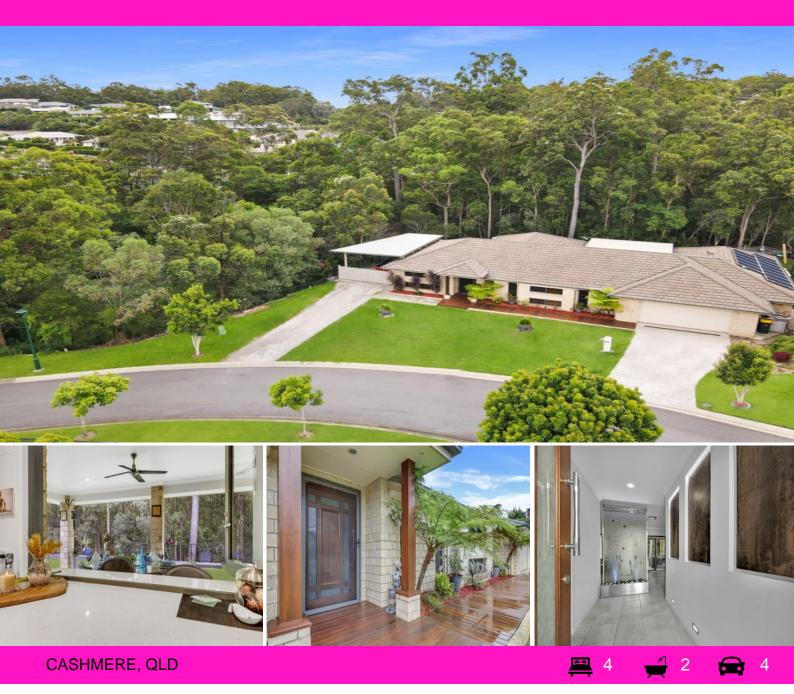

Quality family home on 1250m2 in a private bushland setting

Award winning Brad McLauchlan built home is immaculately presented and will impress the most discerning buyer with high-end appointments throughout.

\* Large living and dining rooms serviced by the large designer kitchen

\* Separate media room will be a hit with your whole family

\* Impressive master bedroom with walk-in robe, luxury ensuite and connecting sitting room/ gym or nursery.

-- Three additional bedrooms share the main bathroom with oversize shower.

The living, dining and master bedroom all open to the huge alfresco patio that showcases  $\ensuremath{\mathsf{p}}$ 

Ming Susbane Jason Mrak