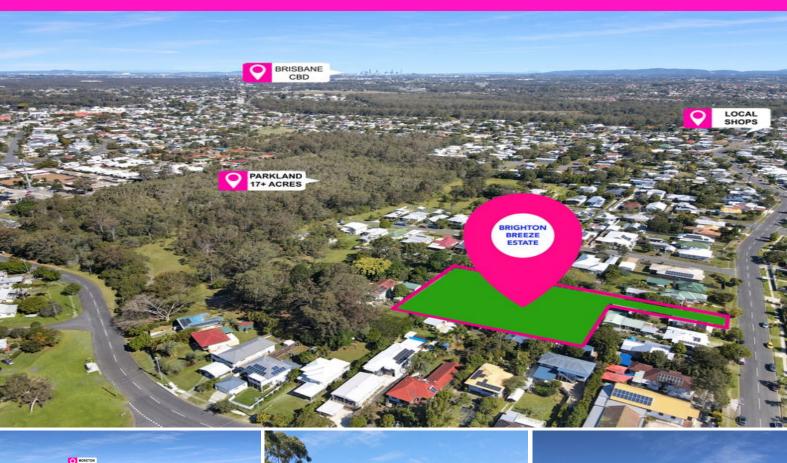

## 22 Nathan Street BRIGHTON, QLD

## Stunning Elevated N/E Views Blocks 680m2 +

Sophisticated elegant homes require the right block in the right location... This is "Brighton Breeze"  $\,$ 

These 600m2+ elevated blocks are unlike anything else available in the Brisbane market; perfectly positioned with a North East aspect, you will have few limitations in building your dream executive home. With potential for views out to Moreton Bay and the D'Aguliar Ranges, plus neighbouring 17 acres of protected bushland, these blocks tick the boxes for everyone looking to build their utopia.

Snap Shot:

\* Lot 1 - 731m2 - approx 16m x 45m

These large parcels of land are not only rare but will provide an opportunity for a select

**Jason Mrak** 

0413 577 211