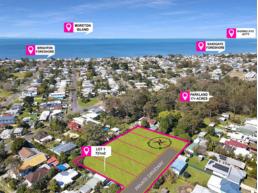

## 22 Nathan Street BRIGHTON, QLD

## Stunning Elevated N/E Views Blocks 680m2 +

Sophisticated elegant homes require the right block in the right location... This is "Brighton Breeze"  $\,$ 

These 600m2+ elevated blocks are unlike anything else available in the Brisbane market; perfectly positioned with a North East aspect, you will have few limitations in building your dream executive home. With potential for views out to Moreton Bay and the D'Aguliar Ranges, plus neighbouring 17 acres of protected bushland, these blocks tick the boxes for everyone looking to build their utopia.

Snap Shot:

\* Lot 1 - 731m2 - approx 16m x 45m

These large parcels of land are not only rare but will provide an opportunity for a select

**Jason Mrak** 

0413 577 211