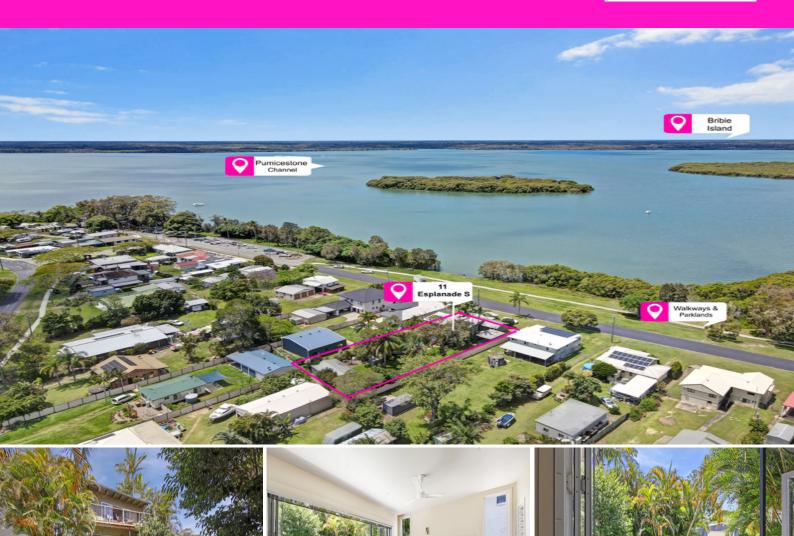

## 11 Esplande DONNYBROOK, QLD

## A Unique Waterfront Retreat on 1126m2

? 4 Bed

? 3 Bath

? 3 Car

? Living over 2 levels

? 1126m2 yard

Situated in a fantastic position overlooking Pumicestone Passage, this home is unique with rare waterfront aspect. This charismatic home celebrates the tropical Queensland lifestyle, with exceptional indoor/outdoor integration and fabulous water views and living over two levels..

Offering the owners, 4 bedrooms, 3 bathrooms, winter and summers decks, casual dining, rumpus, tv area, and front verandah. The open plan kitchen forms the central hub on the ground floor and leads to your choice of seasonal decks which embrace the home over two levels.