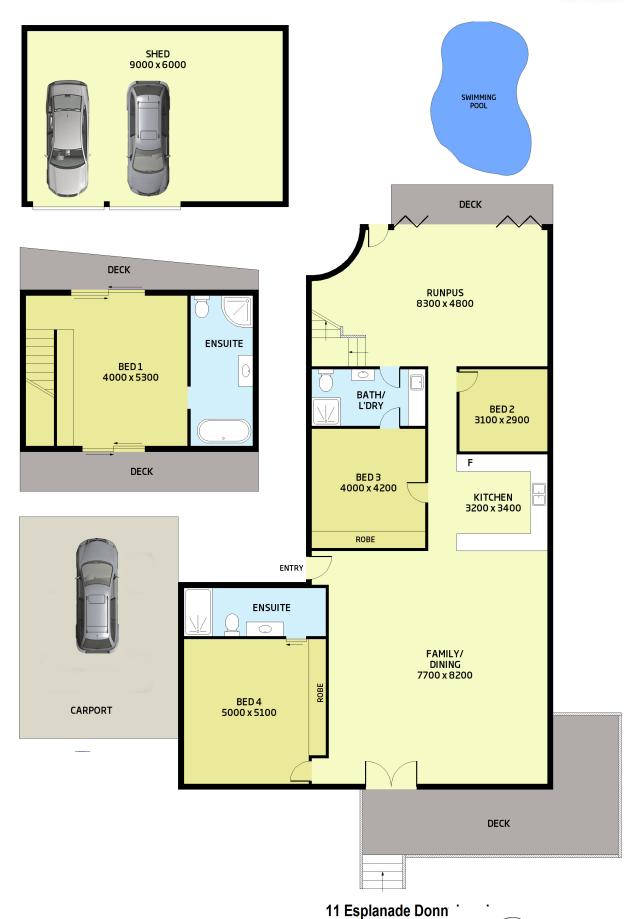

## A Unique Waterfront Retreat on 1126m2

? 4 Bed

? 3 Bath

? 3 Car

? Living over 2 levels

? 1126m2 yard

Situated in a fantastic position overlooking Pumicestone Passage, this home is unique with rare waterfront aspect. This charismatic home celebrates the tropical Queensland lifestyle, with exceptional indoor/outdoor integration and fabulous water views and living over two levels..

Offering the owners, 4 bedrooms, 3 bathrooms, winter and summers decks, casual dining, rumpus, tv area, and front verandah. The open plan kitchen forms the central hub on the ground floor and leads to your choice of seasonal decks which embrace the home over two levels.