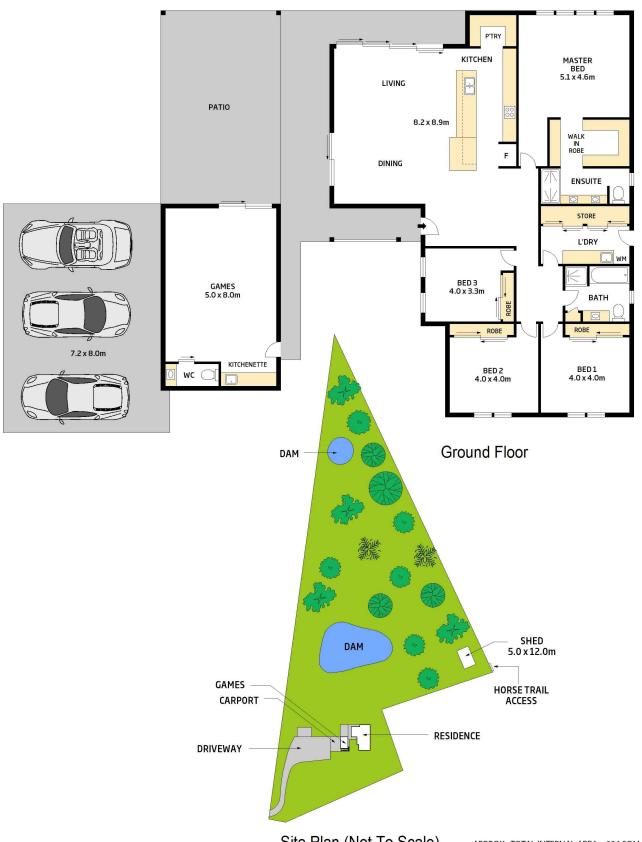

## Contemporary residence with studio on 6.2 acres

Property Snapshot

- \* 4 Bedrooms plus studio
- \* 2.5 Bathrooms
- \* 5 Car accommodation (3 carport, 2 shed)
- \* Direct access to horse trails
- \* Stunning contemporary residence
- \* Separate Studio Media with kitchenette and toilet
- \* approx. 6.2 acres
- \* 2 Dams

Exceptionally positioned on a private 6.2 acres, this magnificent contemporary residence has every aspect of its design styled to showcase the rolling green hills backdrop. Overlooking the beautiful lily pad covered dam? it is a stunning home and ready for a new owner