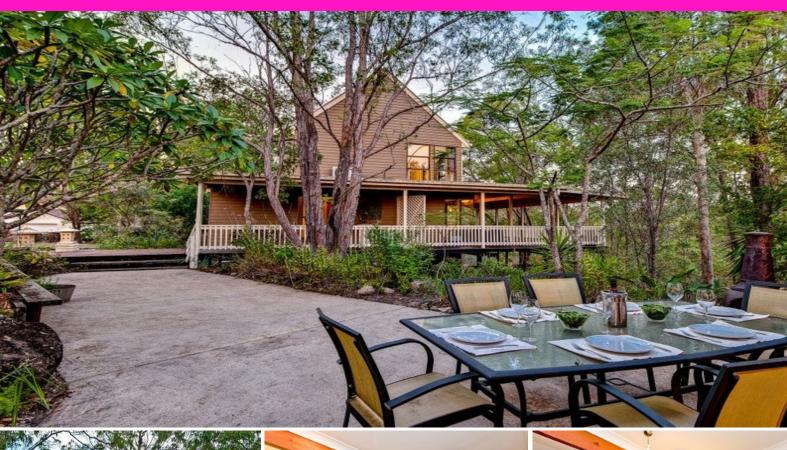

## More like a holiday retreat than a home,

this picturesque property is located on 7,899m2 of bushland. The generous entertainer's verandah is like an outdoor room, complete with TV fitting and views across the forest to Mt Coot-tha. It's the perfect spot to watch the native wildlife at sunset kangaroos, wallabies, lorikeets, even the odd echidna stops by. A separate undercover patio is ideal for barbeques, making this home an entertainer's dream. Close to the National Park, offering walking tracks and bike trails.

Along with mountainous views and plenty of room for entertaining, this leafy property boasts low maintenance gardens, with grey water irrigation; town water, utility room under the house; chook shed.

Selling Sinsbane Jason Mrak